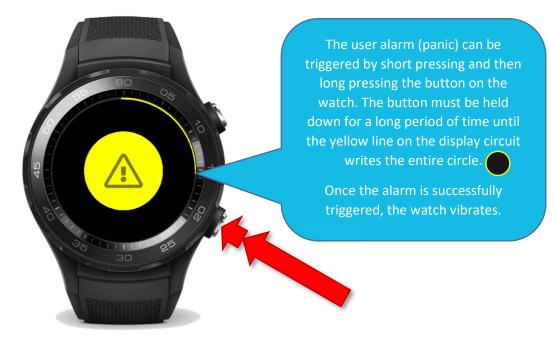

### 3. App logout

Take off the watch from your wrist after logging out of the application, i.e., when the list of users is displayed (see point 1).

4. User alarm (panic button)