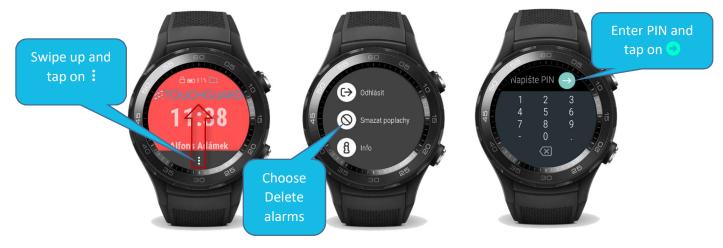

#### 7. Terminating alarm on the watch

TTC TELSYS, a.s. Úvalská 1222/32, 100 00 Praha 10 +420 234 052 212, info@touchguard.eu www.ttc-telsys.cz, www.touchguard.eu