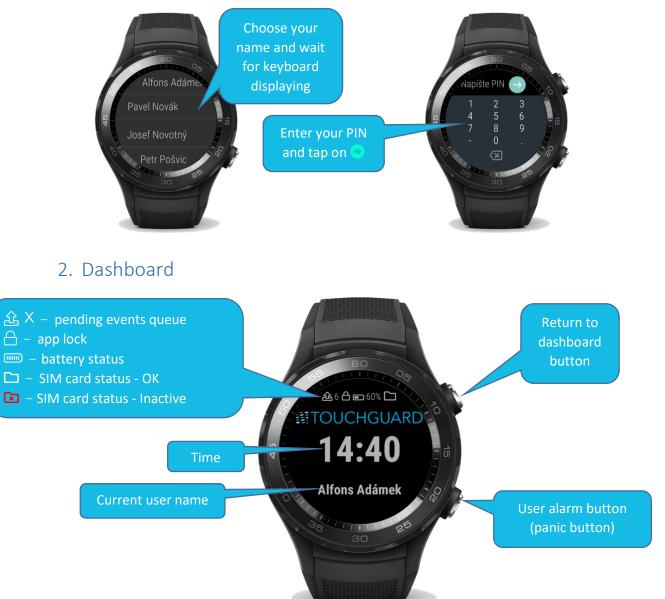

### 1. App login

TTC TELSYS, a.s. Úvalská 1222/32, 100 00 Praha 10 +420 234 052 212, info@touchguard.eu www.ttc-telsys.cz, www.touchguard.eu