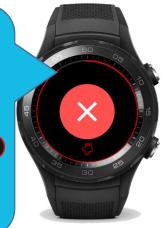

#### 5. Pre-alarm canceling

When an alarm is triggered based on sensor data, the socalled pre-alarm occurs. It lasts until the red line rewrites the entire circle.

Until then, the prealarm can be canceled.

The pre-alarm can be canceled by holding down your finger on the display until the white bar rewrites the entire circle.

6. Alarm