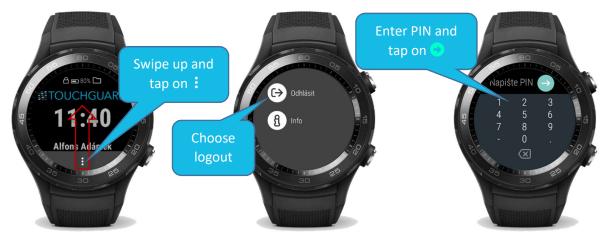

### 3. App logout

Take off the watch from your wrist after logging out of the application, i.e., when the list of users is displayed (see point 1).

4. User alarm (panic button)