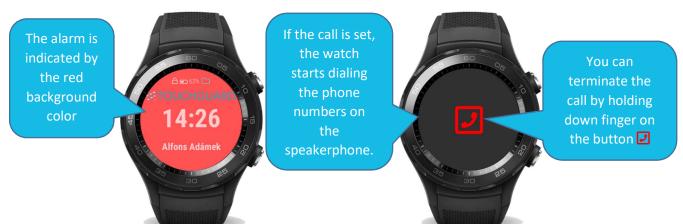

#### 7. Terminating alarm on the watch

TTC TELSYS, a.s. Úvalská 1222/32, 100 00 Praha 10 +420 234 052 212, info@touchguard.eu www.ttc-telsys.cz, www.touchguard.eu