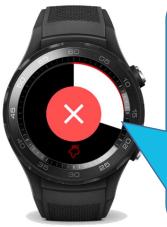

#### 5. Pre-alarm canceling

When an alarm is triggered based on sensor data, the socalled pre-alarm occurs. It lasts until the red line rewrites the entire circle.

Until then, the prealarm can be canceled.

The pre-alarm can be canceled by holding down your finger on the display until the white bar rewrites the entire circle.

6. Alarm